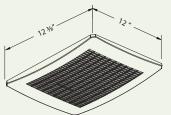

#### Grille

- · Attractive design using ABS material
- · Attaches directly to housing with torsion springs