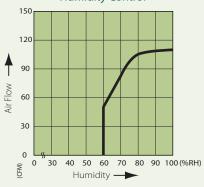

# Fan Curve

# **Humidity Control**

VFB25ADH-04/16

Low noise ceiling mount ventilating fan with humidity sensor, rated for continuous running. ENERGY STAR qualified. Evaluated by Underwriter Laboratories and conforms to both UL and cUL safety standards.

# **Features**

- Blue and amber LED indicator lights to show humidity sensor and full speed modes
- For ceiling mount only, air flow of 110 CFM (±10%) and approximately 1.0 Sone at 0.1" static pressure
- Power consumption approximately 14.2 Watts with an efficiency rating approximately 7.7 CFM/Watt at 0.1" static pressure
- Duct diameter no less than 4"
- UL and cUL listed for tub/shower enclosure when used with GFCI branch circuit wiring