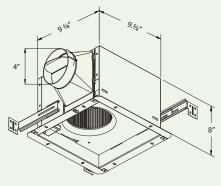

# **Humidity Control**

VFB25ADH-04/16

Low noise ceiling mount ventilating fan with humidity sensor, rated for continuous running. ENERGY STAR qualified. Evaluated by Underwriter Laboratories and conforms to both UL and cUL safety standards.

#### Housing

- Galvanized steel body
- · Detachable 4" diameter duct adapter
- · Built-in backdraft damper
- · Easy installation

# **Features**

- Blue and amber LED indicator lights to show humidity sensor and full speed modes
- For ceiling mount only, air flow of 110 CFM (±10%) and approximately 1.0 Sone at 0.1" static pressure
- Power consumption approximately 14.2 Watts with an efficiency rating approximately 7.7 CFM/Watt at 0.1" static pressure
- Duct diameter no less than 4"
- UL and cUL listed for tub/shower enclosure when used with GFCI branch circuit wiring