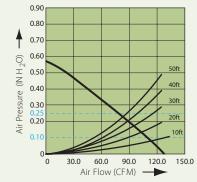

# Fan Curve

# **Features**

- Blue and amber LED indicator lights to show humidity sensor and full speed modes
- For ceiling mount only, air flow of 110 CFM (±10%) and approximately 1.0 Sone at 0.1" static pressure
- Power consumption approximately 14.2 Watts with an efficiency rating approximately 7.7 CFM/Watt at 0.1" static pressure
- Duct diameter no less than 4"
- UL and cUL listed for tub/shower enclosure when used with GFCI branch circuit wiring

## **Specifications**

| VFB25ADH                      | 4" Duct (Standard) |      |
|-------------------------------|--------------------|------|
| Static Pressure (Inches w.g.) | 0.1                | 0.25 |
| Air Flow (CFM)                | 110                | 81   |
| Sones                         | 1.0                | 1.5  |
| Power Consumption (Watts)     | 14.2               | 15.0 |
| Energy Efficiency (CFM/Watt)  | 7.7                | 5.3  |
| Current (Amps)                | 0.22 @ 110 Vac     |      |
| Power Rating (V/Hz)           | 110~220/50~60      |      |