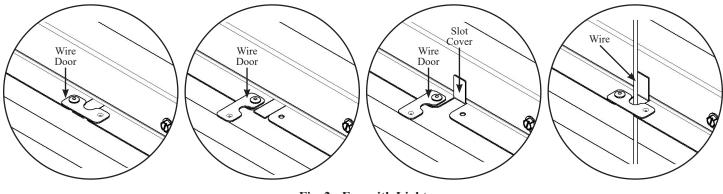

ITG-CRD2 Non-Combustible Ceiling Installation Instructions For fan models: ITG80, ITG50, ITG100, ITG80H, ITG80LED and ITG50LED

- 1. Install the radiation damper onto the inlet side of the fan so that the holes in the sleeve align with the mounting holes on the fan using the four #10-32 x <sup>1</sup>/<sub>4</sub>" long screws provided with the damper assembly. (Refer to Fig. 1)
- 2. When using a fan equipped with a grille light, rotate the wire door and bend down the slot cover with a screwdriver. Route the wire from the grille through the slot, and rotate the wire door back to its original position to secure the wire. (Refer to Fig. 2)

Fig. 2 - Fan with Light

- 3. Once the damper assembly is secured to the fan, turn it over so that the damper is at the bottom. The fan can now be installed by two methods. The first is by utilizing vertical hangar wires, minimum 12 SWG (2.7), attached to the damper sleeve (require one per side). The second is to use the suspension bracket assembly provided by the fan manufacture (sold separately).
- 4. The penetration in the ceiling should be located within the ceiling tiles or panels without necessitating cuts in the ceiling suspension main runners or cross tees. If a cut is needed, a maximum of one runner or cross tee may be cut to enable proper damper location and installation. Each cut end shall be supported by a min 12 SWG (2.7) vertical hanger wire. The opening in the ceiling should be the same size as the outside of the damper frame.
- 5. Position the damper and fan assembly such that the bottom edge of the damper is flush with the finished surface of the ceiling. Attach the damper and fan assembly to the structure above or adjacent to it. If the damper and fan are being attached to the assembly above, a minimum of 12 SWG (2.7) hangar wire must be used. A minimum of four hanger wires are required, one on each side. The hanger wires can be attached either to the damper sleeve or the fan housing as specified in the fan installation instructions.
- 6. For other installation details see the Delta Breez Integrity Installation Instructions.