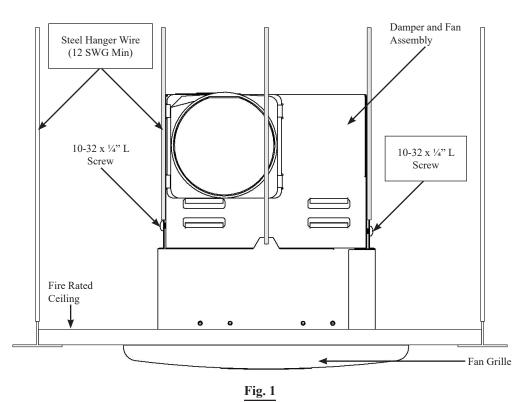

ITG-CRD2 Non-Combustible Ceiling Installation Instructions For fan models: ITG80, ITG50, ITG100, ITG80H, ITG80LED and ITG50LED

- 1. Install the radiation damper onto the inlet side of the fan so that the holes in the sleeve align with the mounting holes on the fan using the four #10-32 x <sup>1</sup>/<sub>4</sub>" long screws provided with the damper assembly. (Refer to Fig. 1)
- 2. When using a fan equipped with a grille light, rotate the wire door and bend down the slot cover with a screwdriver. Route the wire from the grille through the slot, and rotate the wire door back to its original position to secure the wire. (Refer to Fig. 2)