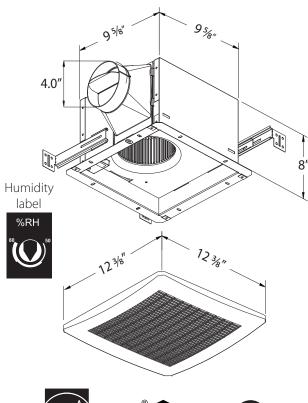

## **Housing**

- Galvanized steel body
- Detachable 4" diameter duct adapter
- Built-in backdraft damper
- Easy installationGalvanized steel body

#### Grille

- · Attractive design using ABS material
- Attaches directly to housing with torsion springs

#### **Features**

- Blue and amber LED indicator lights to show humidity sensor and full speed modes
- For ceiling mount only, air flow of 130 CFM (±10%) and approximately 2.0 Sones at 0.1" static pressure
- Power consumption approximately 22 Watts with an efficiency rating approximately 6.7 CFM/Watt at 0.1" static pressure
- Duct diameter no less than 4"
- UL and cUL listed for tub/shower enclosure when used with GFCI branch circuit wiring

| VFB25AEH                      | 4" Duct (Standard) |      |
|-------------------------------|--------------------|------|
| Static Pressure (inches w.g.) | 0.1                | 0.25 |
| Air Flow (CFM)                | 130                | 105  |
| Sones                         | 2.0                | N/A  |
| Power Consumption (Watts)     | 22                 | 22   |
| Energy Efficiency (CFM/Watt)  | 6.7                | 5.9  |
| Current (Amps)                | 0.36 Max           |      |
| Power Rating (V/Hz)           | 110~220 / 50~60    |      |