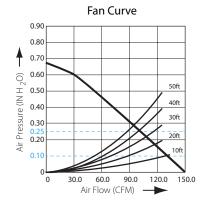

#### **Features**

- Blue and amber LED indicator lights to show humidity sensor and full speed modes
- For ceiling mount only, air flow of 130 CFM (±10%) and approximately 2.0 Sones at 0.1" static pressure
- Power consumption approximately 22 Watts with an efficiency rating approximately 6.7 CFM/Watt at 0.1" static pressure
- Duct diameter no less than 4"
- UL and cUL listed for tub/shower enclosure when used with GFCI branch circuit wiring

| VFB25AEH                      | 4" Duct (Standard) |      |
|-------------------------------|--------------------|------|
| Static Pressure (inches w.g.) | 0.1                | 0.25 |
| Air Flow (CFM)                | 130                | 105  |
| Sones                         | 2.0                | N/A  |
| Power Consumption (Watts)     | 22                 | 22   |
| Energy Efficiency (CFM/Watt)  | 6.7                | 5.9  |
| Current (Amps)                | 0.36 Max           |      |
| Power Rating (V/Hz)           | 110~220 / 50~60    |      |