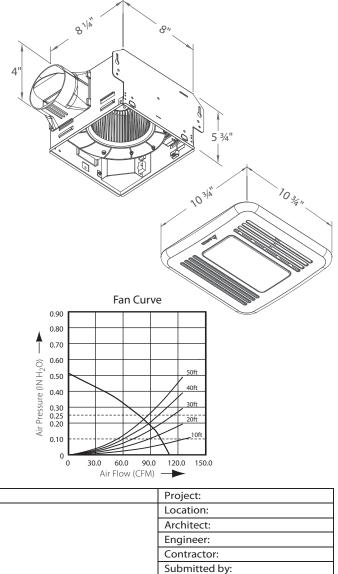

GreenBuilder MODEL 100LED

US

(Fan/LED Light - 100 CFM)

**4″ Duct (Standard):** 100 CFM/0.8 Sones @ 0.1 SP, 11 Watts 63 CFM/1.5 Sones @ 0.25 SP, 13 Watts

#### Warranty

• 3-year limited warranty

| BreezGreenBuilder 100LED      | 4" Duct (Standard) |          |  |
|-------------------------------|--------------------|----------|--|
| Static Pressure (inches w.g.) | 0.1                | 0.25     |  |
| Air Flow (CFM)                | 100                | 72       |  |
| Sones                         | 1.5                | 1.5      |  |
| Power Consumption (Watts)     | 13.6               | 11.6     |  |
| Energy Efficiency (CFM/Watt)  | 7.3                | 6.2      |  |
| Current (Amps)                | 0.35 Max           |          |  |
| Power Rating (V/Hz)           | 120                | 120 / 60 |  |
| LED Main Light (Watt)         | 13                 |          |  |

# TYPICAL SPECIFICATION

Ventilation fan shall be Delta Breez model 100LED; ENERGY STAR qualified with DC brushless motor engineered to run continuously for a minimum 70,000 hours; airflow rating of 100 CFM and loudness rating of 1.5 sones at 0.1 static pressure as certified by the Home Ventilating Institute (HVI); power consumption of 13.6 Watts with efficiency rating of 7.3 CFM/Watt at 0.1" static pressure; fan will feature LED indicator running light, motor lock protection and self-compensating motor speed for intended airflow when static pressure is encountered. UL and cUL listed for tub/shower enclosure when used with GFCI-protected branch circuit wiring.