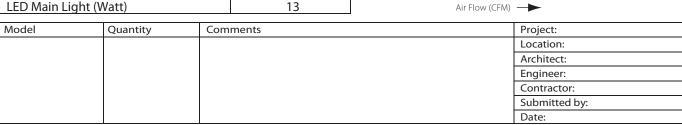

#### Warranty

• 3-year limited warranty

| BreezGreenBuilder 100LED      | 4" Duct (Standard) |          |  |
|-------------------------------|--------------------|----------|--|
| Static Pressure (inches w.g.) | 0.1                | 0.25     |  |
| Air Flow (CFM)                | 100                | 72       |  |
| Sones                         | 1.5                | 1.5      |  |
| Power Consumption (Watts)     | 13.6               | 11.6     |  |
| Energy Efficiency (CFM/Watt)  | 7.3                | 6.2      |  |
| Current (Amps)                | 0.35 Max           |          |  |
| Power Rating (V/Hz)           | 120                | 120 / 60 |  |
| LED Main Light (Watt)         | 13                 |          |  |