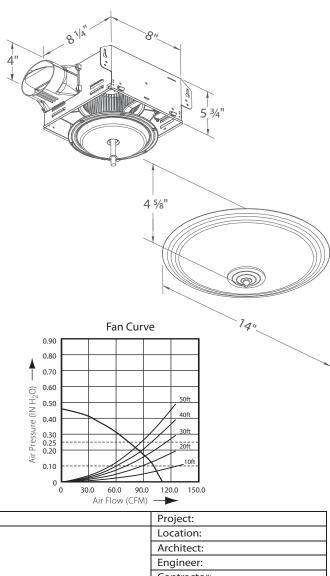

# MODEL GBR100LED-DECOR

 **4" Duct (Standard):** 100 CFM/1.5 Sones @ 0.1 SP, 13.0 Watts 72 CFM/2.0 Sones @ 0.25 SP, 12.5 Watts

#### Warranty

• 3-year limited warranty

| GBR100LED-DECOR               | 4" Duct ( | 4" Duct (Standard) |  |
|-------------------------------|-----------|--------------------|--|
| Static Pressure (inches w.g.) | 0.1       | 0.25               |  |
| Air Flow (CFM)                | 100       | 72                 |  |
| Sones                         | 1.5       | 2.0                |  |
| Power Consumption (Watts)     | 13.0      | 12.5               |  |
| Energy Efficiency (CFM/Watt)  | 7.6       | 5.7                |  |
| Current (Amps)                | 0.32      | 0.32 Max           |  |
| Power Rating (V/Hz)           | 120       | 120 / 60           |  |
| LED Main Light (Watt)         |           | 13                 |  |