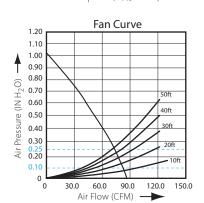

#### 4" Duct (Standard):

80 CFM/1.5 Sones @ 0.1 SP, 14.5 Watts 65 CFM/2.0 Sones @ 0.25 SP, 14.5 Watts

### Warranty

• 3-year limited warranty

| BreezRecessed 80LED-REC       | 4" Duct (Standard) |      |
|-------------------------------|--------------------|------|
| Static Pressure (inches w.g.) | 0.1                | 0.25 |
| Air Flow (CFM)                | 80                 | 65   |
| Sones                         | 1.5                | 2.0  |
| Power Consumption (Watts)     | 14.5               | 14.5 |
| Energy Efficiency (CFM/Watt)  | 6.1                | 5.4  |
| Current (Amps)                | 0.34 Max           |      |
| Power Rating (V/Hz)           | 120 / 60           |      |
| LED Main Light (Watt)         | 13                 |      |