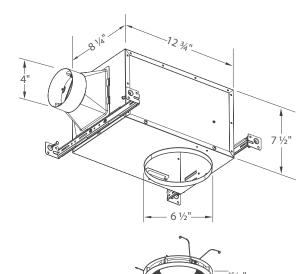

# Housing

- Galvanized steel body
- Detachable 4" diameter metal duct adapter
- · Built-in backdraft damper
- Easy installation with expandable extension bracket

### Grille

- Attractive design using PP material
- Attaches directly to housing with torsion springs