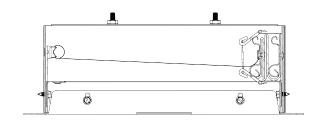

#### Description

SIG-CRD2 Ceiling Radiation Damper is UL and cUL listed, and exceeds UL 555C for use in 3-hour fire rated assemblies.

# **Application**

- The SIG-CRD2 ceiling radiation damper employs a folded curtain style blade for point-of-origin control of radiant heat in a ventilation system
- The SIG-CRD2 is to be installed horizontally in the ceiling membrane for the floor/ceiling or roof/ceiling assemblies with a fire resistance rating up to and including 3 hours
- Ventilation fans shall be ducted out of the plenum space using any UL 181 Class 0 or Class 1 duct
- Installation is valid for the following UL rated wood truss ceilings:
- Floor-Ceiling = L587 (Owned) Also found in the following floor-ceiling designs: L528, L558, L562, L563 L574, and L585
- Roof Ceiling = P556 (Owned) Also found in the following roof-ceiling designs: P533, P544, P545, P547, and P580
- Intended for installation with the following UL Listed Delta Electronic Fan Models SIG80, SIG80D, SIG110, SIG110D, SIG80-110, SIG80-110D, SIG80-110H, SIG80-110MH, SIG80-110LED, SIG80-110DLED, SIG80-110HLED and SIG80-110MHLED

#### **Features**

- · Galvanized steel frame and sleeve
- Folded ceramic curtain blade
- 212°F fusible link
- Size: 913/16" x 99/16"
- High temperature, non-asbestos, reinforced fiber thermal fabric