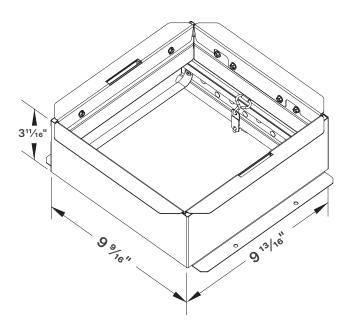

#### **Features**

- · Galvanized steel frame and sleeve
- Folded ceramic curtain blade
- 212°F fusible link
- Size: 913/16" x 99/16"
- High temperature, non-asbestos, reinforced fiber thermal fabric